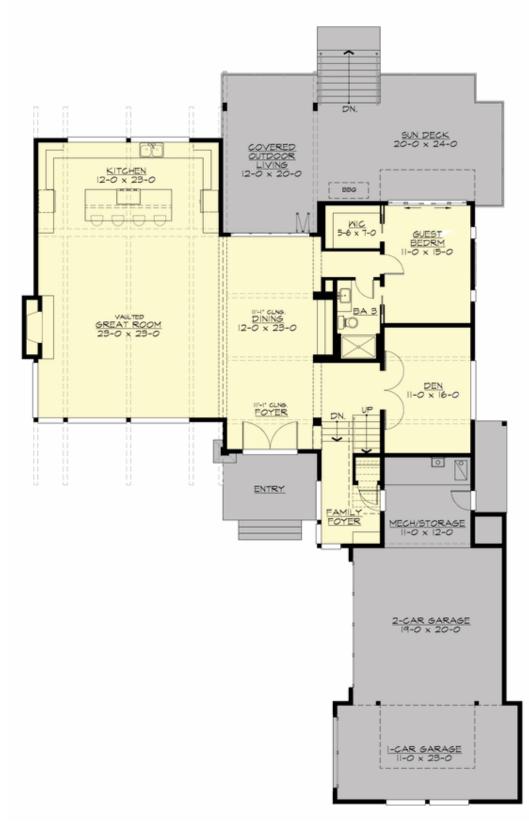

# TIMBERLEE - PLAN M3580A3S-0

For Questions and Ordering

Call: 1.888.884.9488

E-mail: Info@CornerStoneDesigns.com

MAIN FLOOR

COPYRIGHT NOTICE: It is illegal to build this plan without a legally obtained set of prints. It is illegal to copy or redraw these plans. Violation of U.S. Copyright Laws are punishable with fines up to \$150,000. After the purchase of plans, changes may be made by a qualified professional.

### Area Summary

| Total Area:   | 3580 sq. ft. |
|---------------|--------------|
| Main Floor:   | 1946 sq. ft. |
| Upper Floor:  | 1634 sq. ft. |
| Garage Floor: | 850 sq. ft.  |

### **Design Features**

- Bonus Space @ Upper Floor
- Den/Office
- Great Room
- Laundry Room @ Upper Floor
- Master Bedroom @ Upper Floor Front
- Narrow Lot
- Rear Porch
- View Lot Front