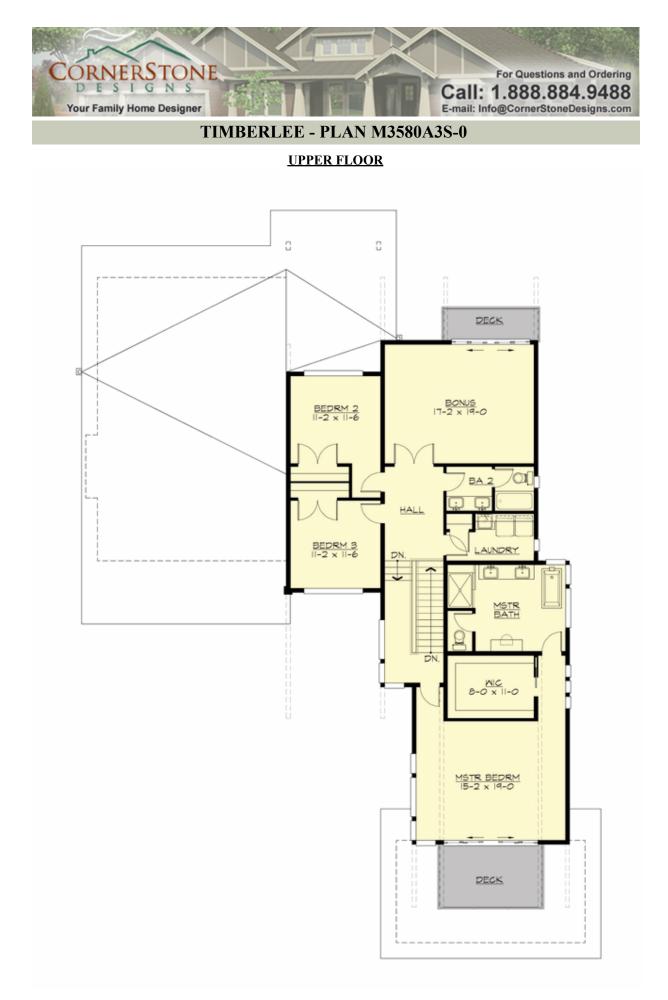

### Area Summary

| Total Area:   | 3580 sq. ft. |
|---------------|--------------|
| Main Floor:   | 1946 sq. ft. |
| Upper Floor:  | 1634 sq. ft. |
| Garage Floor: | 850 sq. ft.  |

### **Design Features**

- Bonus Space @ Upper Floor
- Den/Office
- Great Room
- Laundry Room @ Upper Floor
- Master Bedroom @ Upper Floor Front
- Narrow Lot
- Rear Porch
- View Lot Front