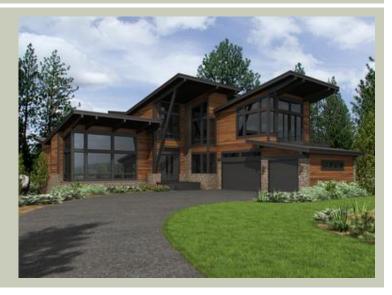

**TIMBERLEE - PLAN M3580A3S-0** 

Total Area:3580 sq. ft.Garage Area:850 sq. ft.Garage Area:850 sq. ft.Garage Size:3Stories:2 Bedrooms: Full Baths: 4 3 Width: 62'-0" 92'-6" Depth: Height: 27'-6" Foundation: Crawl Space

## Architectural Style

Contemporary Lodge Modern