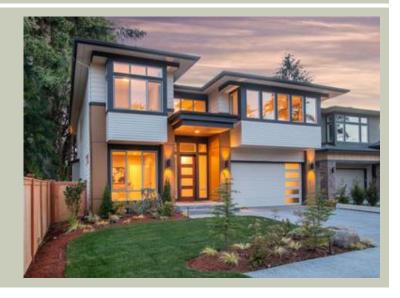

Total Area: 3422 sq. ft. Garage Area: 615 sq. ft. Garage Area: 615 sq. ft. Garage Size: 3

Garage Size: 3
Stories: 2
Bedrooms: 4
Full Baths: 3
Width: 40'-0"
Depth: 64'-0"
Height: 26'-6"
Foundation: Crawl Space



### **MAIN FLOOR**



**COPYRIGHT NOTICE:** It is illegal to build this plan without a legally obtained set of prints. It is illegal to copy or redraw these plans. Violation of U.S. Copyright Laws are punishable with fines up to \$150,000. After the purchase of plans, changes may be made by a qualified professional.



### **UPPER FLOOR**



**COPYRIGHT NOTICE:** It is illegal to build this plan without a legally obtained set of prints. It is illegal to copy or redraw these plans. Violation of U.S. Copyright Laws are punishable with fines up to \$150,000. After the purchase of plans, changes may be made by a qualified professional.



### **PLAN DETAILS**

### **Area Summary**

Total Area: 3422 sq. ft.
Main Floor: 1518 sq. ft.
Upper Floor: 1904 sq. ft.
Garage Floor: 615 sq. ft.

### **Ge