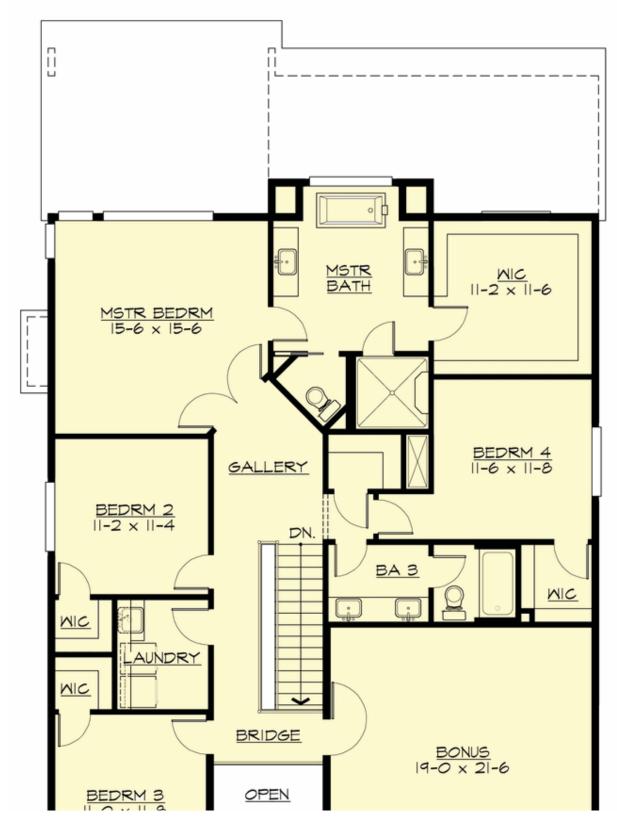

### **UPPER FLOOR**

**COPYRIGHT NOTICE:** It is illegal to build this plan without a legally obtained set of prints. It is illegal to copy or redraw these plans. Violation of U.S. Copyright Laws are punishable with fines up to \$150,000. After the purchase of plans, changes may be made by a qualified professional.

### **Area Summary**

Total Area: 3422 sq. ft.
Main Floor: 1518 sq. ft.
Upper Floor: 1904 sq. ft.
Garage Floor: 615 sq. ft.

#### **Number of Rooms**

Bedrooms: 4
Full Baths: 3

#### **Design Features**

- Bonus Space @ Upper Floor
- Den/Office
- Great Room
- Laundry Room @ Upper Floor
- Master Bedroom @ Upper Floor Rear
- Narrow Lot
- Rear Porch
- View Lot Rear