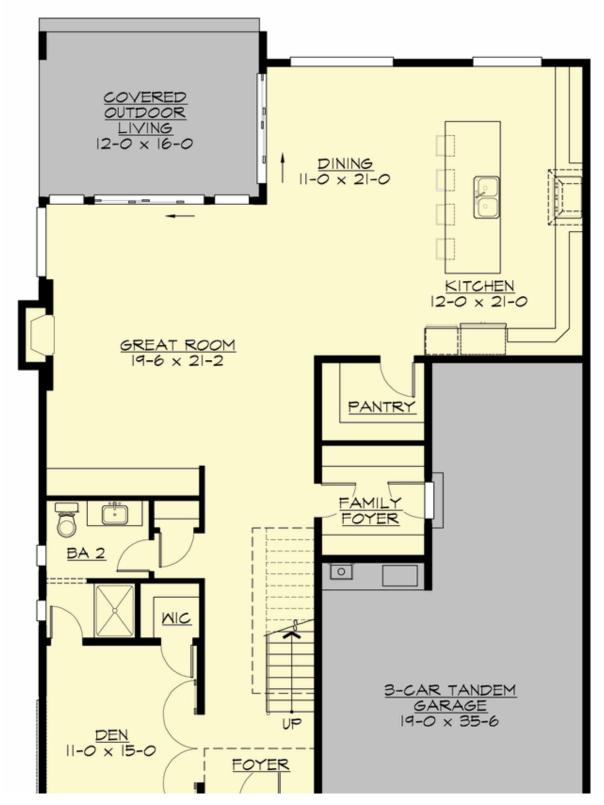

### **MAIN FLOOR**

**COPYRIGHT NOTICE:** It is illegal to build this plan without a legally obtained set of prints. It is illegal to copy or redraw these plans. Violation of U.S. Copyright Laws are punishable with fines up to \$150,000. After the purchase of plans, changes may be made by a qualified professional.

### **Area Summary**

Total Area: 3422 sq. ft.
Main Floor: 1518 sq. ft.
Upper Floor: 1904 sq. ft.
Garage Floor: 615 sq. ft.

#### **Number of Rooms**

Bedrooms: 4
Full Baths: 3

#### **Garage**

Garage Size: 3
Garage Door Location: Front
Garage Type: Tandem

#### **Design Features**

- Bonus Space @ Upper Floor
- Den/Office
- Great Room
- Laundry Room @ Upper Floor
- Master Bedroom @ Upper Floor Rear
- Narrow Lot
- Rear Porch
- View Lot Rear