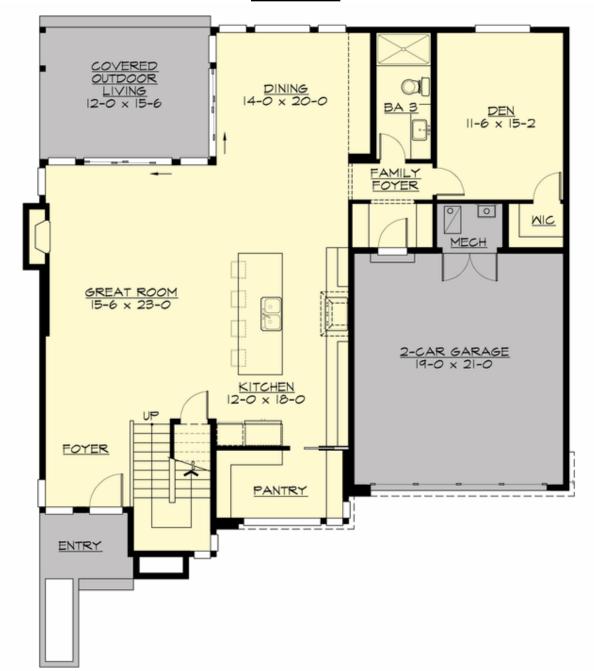

# **MAIN FLOOR**

## **Area Summary**

Total Area: 3250 sq. ft.
Main Floor: 1465 sq. ft.
Upper Floor: 1785 sq. ft.
Garage Floor: 455 sq. ft.