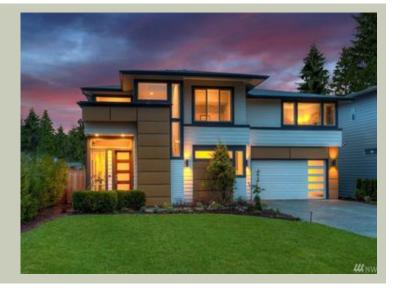

Total Area: 3250 sq. ft. Garage Area: 455 sq. ft. Garage Area: 455 sq. ft. Garage Size: 2

Garage Size: 2
Stories: 2
Bedrooms: 4
Full Baths: 3
Width: 48'-0"
Depth: 50'-0"
Height: 26'-0"
Foundation: Crawl Space



# **MAIN FLOOR**



# **UPPER FLOOR**



# **PLAN DETAILS**

## **Area Summary**

Total Area: 3250 sq. ft.
Main Floor: 1465 sq. ft.
Upper Floor: 1785 sq. ft.
Garage Floor: 455 sq. ft.

# **General Information**

 Stories:
 2

 Width:
 48'-0"

 Depth:
 50'-0"

 Height:
 26'-0"

# **Architectural Style**

Contemporary Modern Prarie

#### **Number of Rooms**

Bedrooms: 4 Full Baths: 3

#### **Garage**

Garage Size: 2
Garage Door Location: Front

#### **Roof Pitches**

Primary: 4:12 Secondary: 3:12

# Wall Heights

Main: 9'-0" Upper: 10'-0"

# **Foundation Type**

Crawl Space

# **Roof Framing**

Trusses

#### Floor Load

Live (lbs): 40 PSF Dead (lbs): 10 PSF

#### **Roof Load**

Live (lbs): 25 PSF Dead (lbs): 15 PSF Wind: 85 MPH

#### **Design Features**

- Bonus Space @ Upper Floor
- Den/O