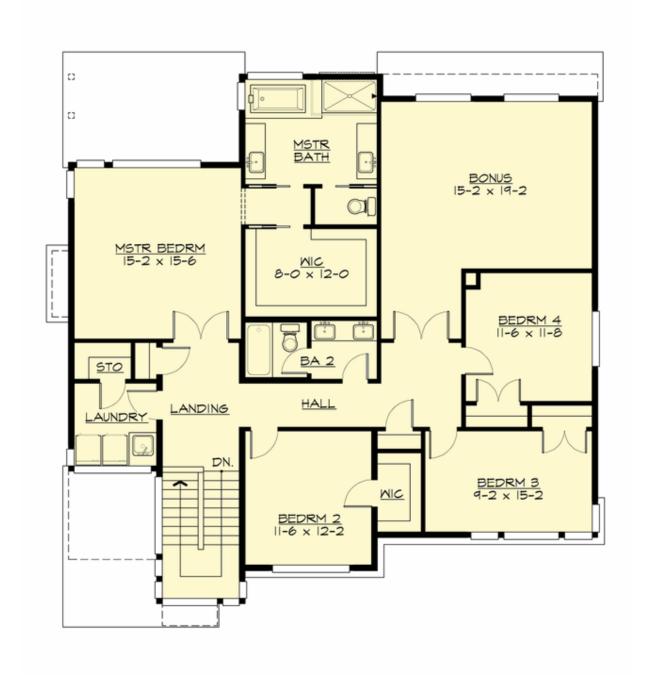

# **UPPER FLOOR**

## **Area Summary**

Total Area: 3250 sq. ft.
Main Floor: 1465 sq. ft.
Upper Floor: 1785 sq. ft.
Garage Floor: 455 sq. ft.