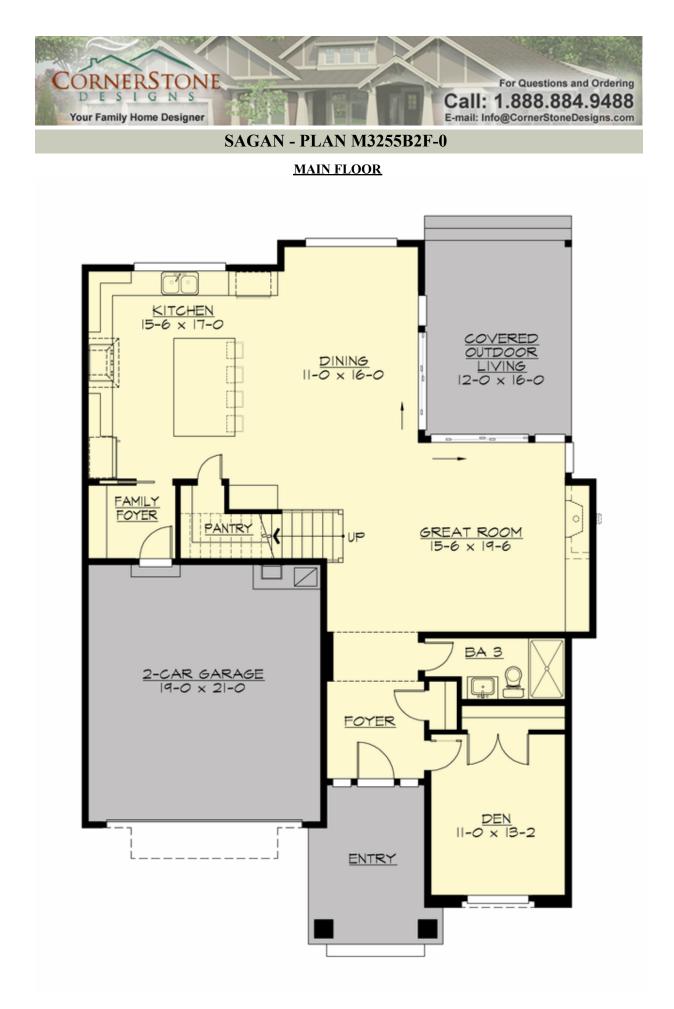

## Area Summary

| Total Area:   | 3247 sq. ft. |
|---------------|--------------|
| Main Floor:   | 1326 sq. ft. |
| Upper Floor:  | 1921 sq. ft. |
| Garage Floor: | 440 sq. ft.  |

## **Design Features**

- Bonus Space @ Upper Floor
- Den/Office
- Great Room
- Laundry Room @ Upper Floor
- Master Bedroom @ Upper Floor Rear
- Narrow Lot
- Rear Porch
- View Lot Rear