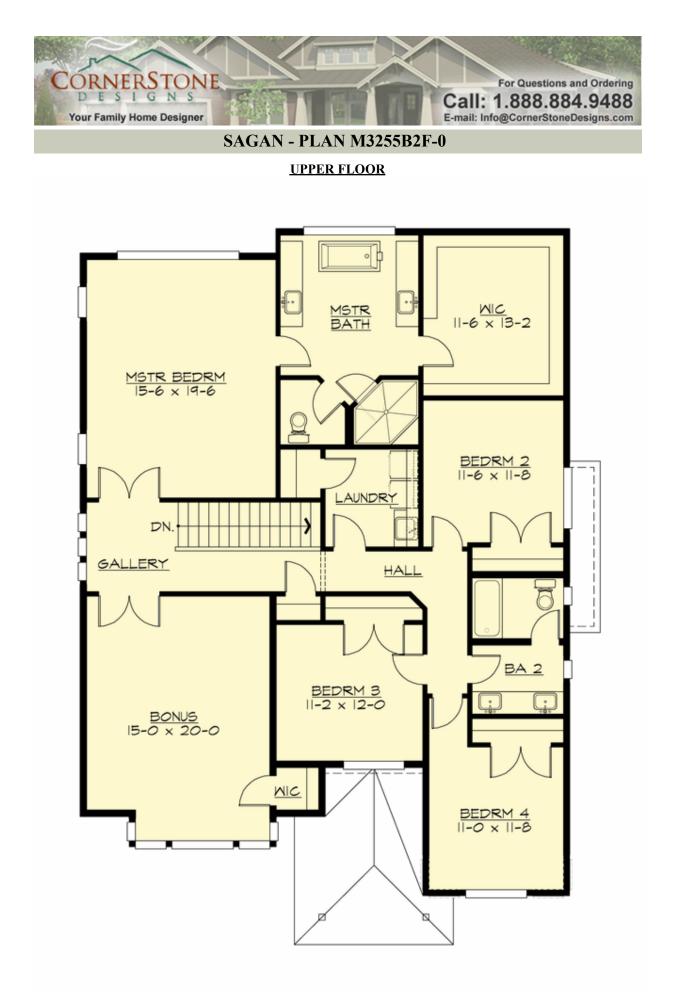

## Area Summary

| Total Area:   | 3247 sq. ft. |
|---------------|--------------|
| Main Floor:   | 1326 sq. ft. |
| Upper Floor:  | 1921 sq. ft. |
| Garage Floor: | 440 sq. ft.  |

## **Design Features**

- Bonus Space @ Upper Floor
- Den/Office
- Great Room
- Laundry Room @ Upper Floor
- Master Bedroom @ Upper Floor Rear
- Narrow Lot
- Rear Porch
- View Lot Rear