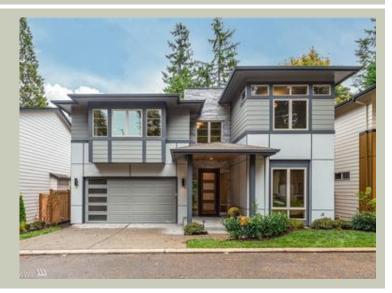

Total Area:
 3247 sq. ft.

 Garage Area:
 440 sq. ft.

 Garage Area:
 440 sq. ft.

 Garage Size:
 2

 Stories:
 2

 Bedrooms:
 4

 Full Baths:
 3

 Width:
 42'-0"

 Depth:
 56'-6"

 Height:
 26'-0"

 Foundation:
 Crawl Space

# SAGAN - PLAN M3255B2F-0









# SAGAN - PLAN M3255B2F-0

# PLAN DETAILS

## Area Summary

| Total Area:   | 3247 sq. ft. |
|---------------|--------------|
| Main Floor:   | 1326 sq. ft. |
| Upper Floor:  | 1921 sq. ft. |
| Garage Floor: | 440 sq. ft.  |

#### **General Information**

| Stories: | 2      |
|----------|--------|
| Width:   | 42'-0" |
| Depth:   | 56'-6" |
| Height:  | 26'-0" |

# Architectural Style

Contemporary Modern Prarie

#### Number of Rooms

| Bedrooms:   | 4 |
|-------------|---|
| Full Baths: | 3 |

#### **Garage**

Garage Size: 2 Garage Door Location: Front

## **Roof Pitches**

Primary: 4:12

## Wall Heights

| Main:  | 9'-0" |
|--------|-------|
| Upper: | 8'-0" |

# **Foundation Type**

Crawl Space

# **Roof Framing**

Trusses

## Floor Load

| Live (lbs): | 40 PSF |
|-------------