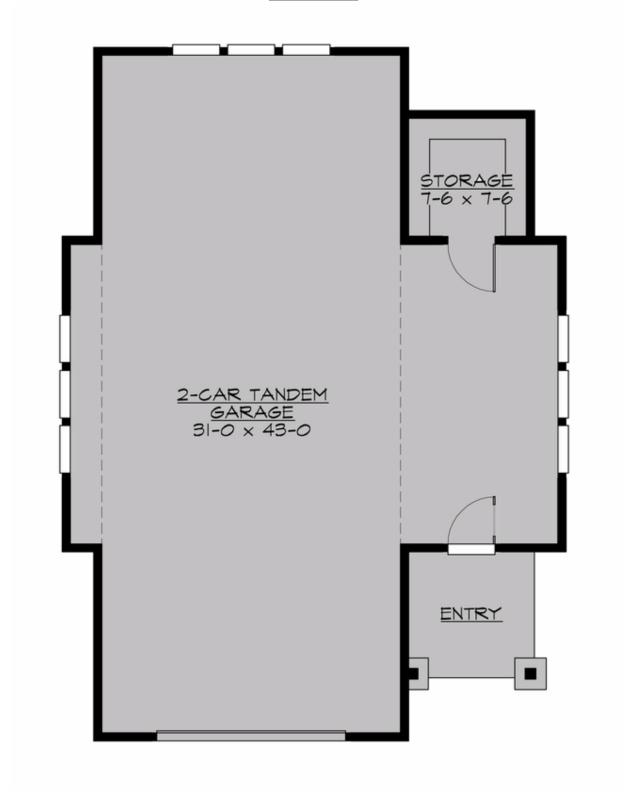

#### **MAIN FLOOR**

**COPYRIGHT NOTICE:** It is illegal to build this plan without a legally obtained set of prints. It is illegal to copy or redraw these plans. Violation of U.S. Copyright Laws are punishable with fines up to \$150,000. After the purchase of plans, changes may be made by a qualified professional.

## **PLAN DETAILS**

**Area Summary** 

Total Area:

0 sq. ft.

Garage Floor:

1184 sq. ft.

**General Information** 

Stories:

Garage Door Location: Front

Garage Type: Tandem

**Roof Pitches** 

Primary: 10:12

Secondary: 5:12

**Wall Heights** 

Main: 16'-0"

**Foundation Type** 