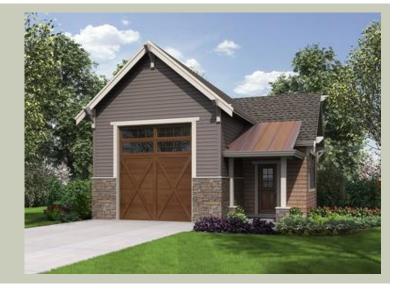

## MANLEE - PLAN A1185A2FT-0

Total Area: 0 sq. ft. Garage Area: 1184 sq. ft. Garage Area: 1184 sq. ft. Garage Size: 2

Garage Size: 2 Stories: 1 Width: 32'-0" Depth: 44'-0" Height: 25'-0"

Height: 25'-0"
Foundation: Slab On Grade

# MANLEE - PLAN A1185A2FT-0

### MANLEE - PLAN A1185A2FT-0

Width: 32'-0" Depth: 44'-0"

Height: 25'-0"

**Architectural Style** 

Craftsman Shingle

**Traditional** 

**Number of Rooms** 

Garage

Garage Size:

Garage Door Location: Front

Garage Type: Tandem

**Roof Pitches** 

Primary: 10:12

Secondary: 5:12

**Wall Heights** 

Main: 16'-0"

**Foundation Type** 