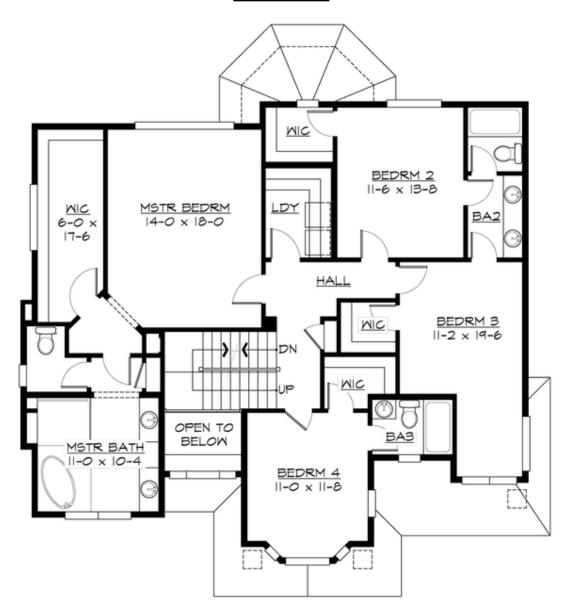

### **UPPER FLOOR**

### **Area Summary**

Total Area: 4400 sq. ft.
Main Floor: 1574 sq. ft.
Upper Floor: 1584 sq. ft.
3rd Floor: 842 sq. ft.
Garage Floor: 400 sq. ft.