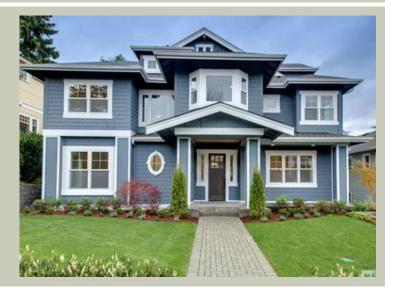

Total Area: 4400 sq. ft. Garage Area: 400 sq. ft. Garage Area: 400 sq. ft. Garage Size: 2

Garage Size: 2
Stories: 3
Bedrooms: 6
Full Baths: 4
Half Baths: 1
Width: 45'-0"
Depth: 47'-6"
Height: 33'-6"
Foundation: Crawl Space



### **MAIN FLOOR**



### **UPPER FLOOR**



#### THIRD FLOOR



## **PLAN DETAILS**

### **Area Summary**

Total Area: 4400 sq. ft.
Main Floor: 1574 sq. ft.
Upper Floor: 1584 sq. ft.
3rd Floor: 842 sq. ft.
Garage Floor: 400 sq. ft.

#### **General Information**

 Stories:
 3

 Width:
 45'-0"

 Depth:
 47'-6"

 Height:
 33'-6"

### **Architectural Style**

Craftsman Northwest Shingle

#### **Number of Rooms**

Bedrooms: 6 Full Baths: 4 Half Baths: 1

#### Garage

Garage Size: 2
Garage Door Location: Rear
Garage Type: Detached

#### **Roof Pitches**

Primary: 7:12 Secondary: 4:12

#### **Wall Heights**

Main: 10'-0" Upper: 9'-0" 3rd Floor: 7'-0"

## **Foundation Type**

Crawl Space

## **Roof Framing**

Combination

### Floor Load

Live (lbs): 40 PSF Dead (lbs): 10 PSF

#### **Roof Load**