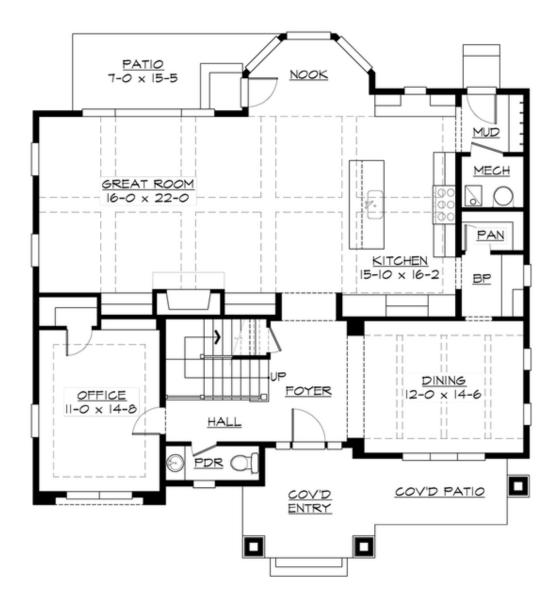

### **MAIN FLOOR**

### **Area Summary**

Total Area: 4400 sq. ft.
Main Floor: 1574 sq. ft.
Upper Floor: 1584 sq. ft.
3rd Floor: 842 sq. ft.
Garage Floor: 400 sq. ft.