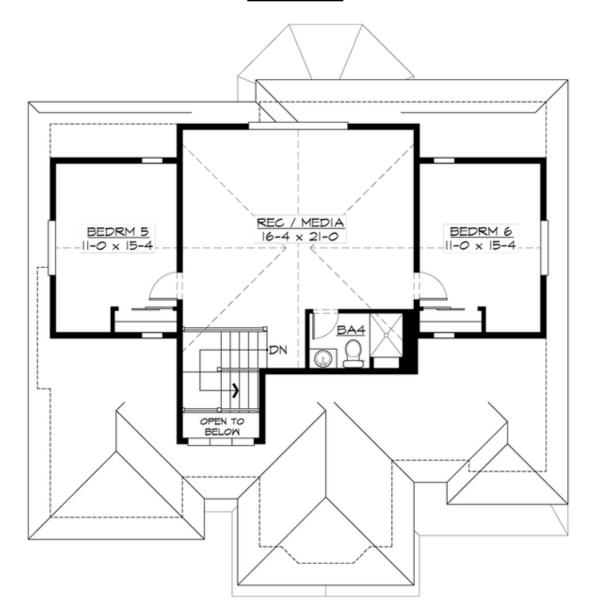

#### THIRD FLOOR

### **Area Summary**

Total Area: 4400 sq. ft.
Main Floor: 1574 sq. ft.
Upper Floor: 1584 sq. ft.
3rd Floor: 842 sq. ft.
Garage Floor: 400 sq. ft.