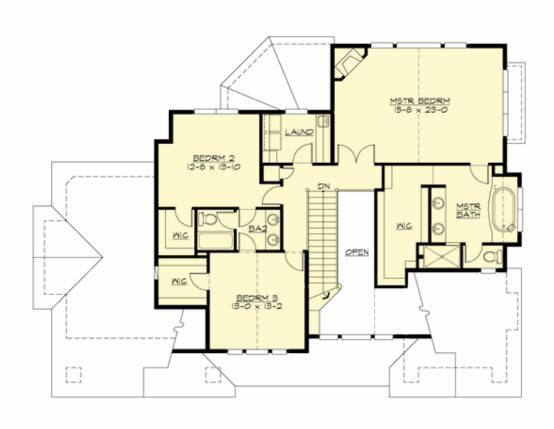

## **UPPER FLOOR**

#### **Area Summary**

Total Area: 4121 sq. ft.
Main Floor: 1445 sq. ft.
Upper Floor: 1533 sq. ft.
Lower Floor: 1143 sq. ft.
Garage Floor: 748 sq. ft.