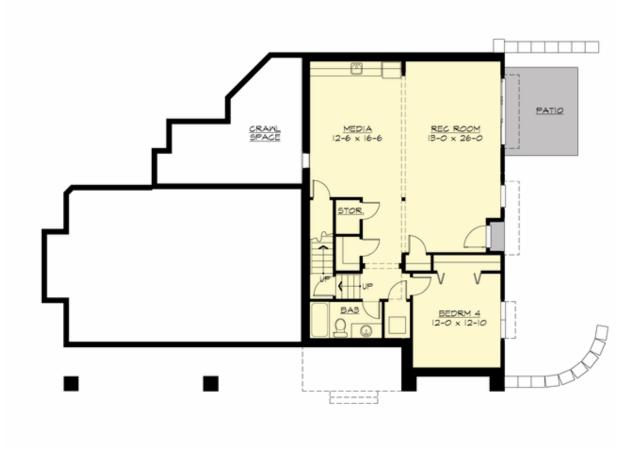

## **LOWER FLOOR**

#### **Area Summary**

Total Area: 4121 sq. ft.
Main Floor: 1445 sq. ft.
Upper Floor: 1533 sq. ft.
Lower Floor: 1143 sq. ft.
Garage Floor: 748 sq. ft.