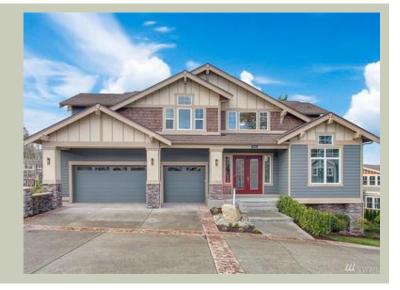

Total Area: 4121 sq. ft. Garage Area: 748 sq. ft. Garage Area: 748 sq. ft. Garage Size: 3

Garage Rize: 3
Stories: 3
Bedrooms: 4
Full Baths: 3
Half Baths: 1
Width: 65'-0"
Depth: 46'-0"

Height: 27'-3"
Foundation: Daylight Basement



# **MAIN FLOOR**



## **UPPER FLOOR**



## **LOWER FLOOR**



## **PLAN DETAILS**

#### **Area Summary**

Total Area: 4121 sq. ft.
Main Floor: 1445 sq. ft.
Upper Floor: 1533 sq. ft.
Lower Floor: 1143 sq. ft.
Garage Floor: 748 sq. ft.

#### **General Information**

 Stories:
 3

 Width:
 65'-0"

 Depth:
 46'-0"

 Height:
 27'-3"

## **Architectural Style**

Craftsman Northwest Shingle

# **Number of Rooms**

Bedrooms: 4
Full Baths: 3
Half Baths: 1

## Garage

Garage Size: 3
Garage Door Location: Front

#### **Roof Pitches**

Primary: 6:12 Secondary: 5:12

#### **Wall Heights**

Main: 10'-0" Upper: 9'-0" Lower: 10'-0"

#### **Foundation Type**

Daylight Basement

## **Roof Framing**

Combination

### Floor Load

Live (lbs): 40 PSF Dead (lbs): 10 PSF

#### **Roof Load**

Live (lbs): 25 PS