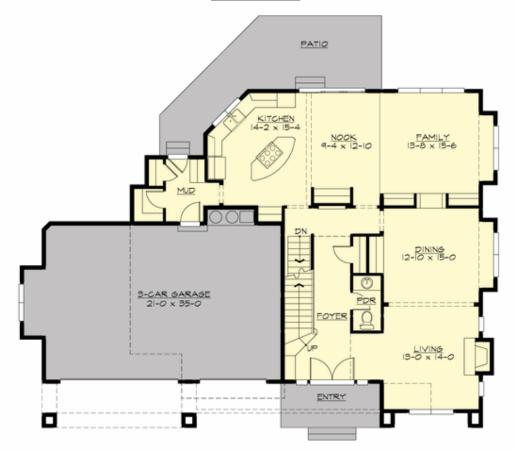

# **MAIN FLOOR**

#### **Area Summary**

Total Area: 4121 sq. ft.
Main Floor: 1445 sq. ft.
Upper Floor: 1533 sq. ft.
Lower Floor: 1143 sq. ft.
Garage Floor: 748 sq. ft.