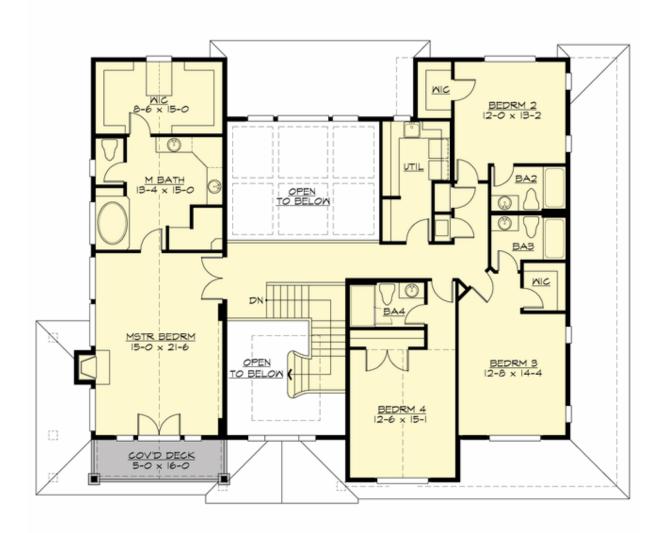

#### **UPPER FLOOR**

### **PLAN DETAILS**

**Area Summary** 

Total Area: 6134 sq. ft.
Main Floor: 2083 sq. ft.
Upper Floor: 1960 sq. ft.
Lower Floor: 2091 sq. ft.
Garage Floor: 743 sq. ft.

**General Information** 

 Stories:
 3