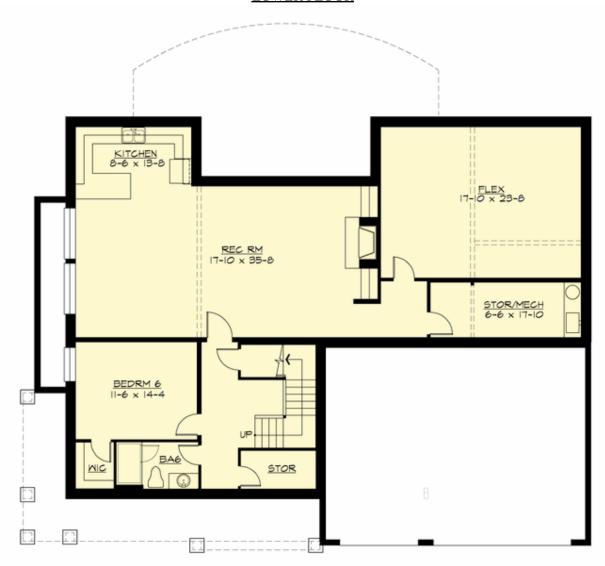

#### **LOWER FLOOR**

### **PLAN DETAILS**

**Area Summary** 

Total Area: 6134 sq. ft.
Main Floor: 2083 sq. ft.
Upper Floor: 1960 sq. ft.
Lower Floor: 2091 sq. ft.
Garage Floor: 743 sq. ft.

**General Information** 

 Stories:
 3