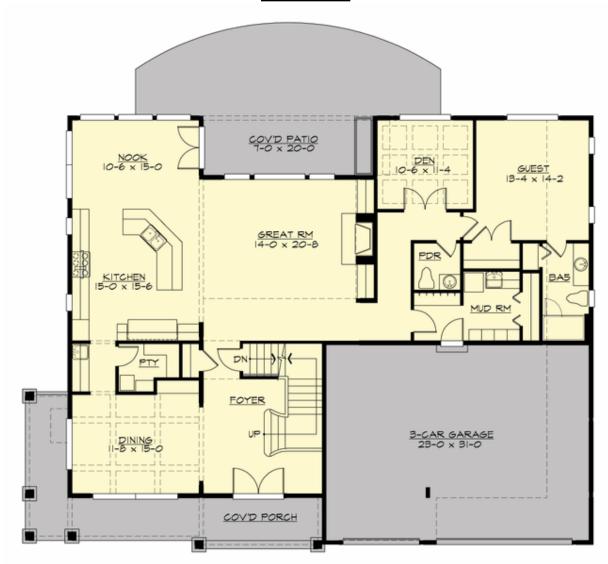

#### **MAIN FLOOR**

### **PLAN DETAILS**

**Area Summary** 

Total Area: 6134 sq. ft.
Main Floor: 2083 sq. ft.
Upper Floor: 1960 sq. ft.
Lower Floor: 2091 sq. ft.
Garage Floor: 743 sq. ft.

**General Information** 

 Stories:
 3