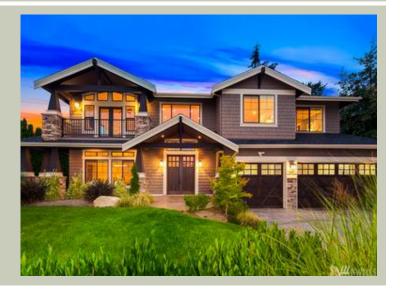

### **PLAN DETAILS**

**Area Summary** 

Total Area: 6134 sq. ft.
Main Floor: 2083 sq. ft.
Upper Floor: 1960 sq. ft.
Lower Floor: 2091 sq. ft.
Garage Floor: 743 sq. ft.

**General Information** 

 Stories:
 3