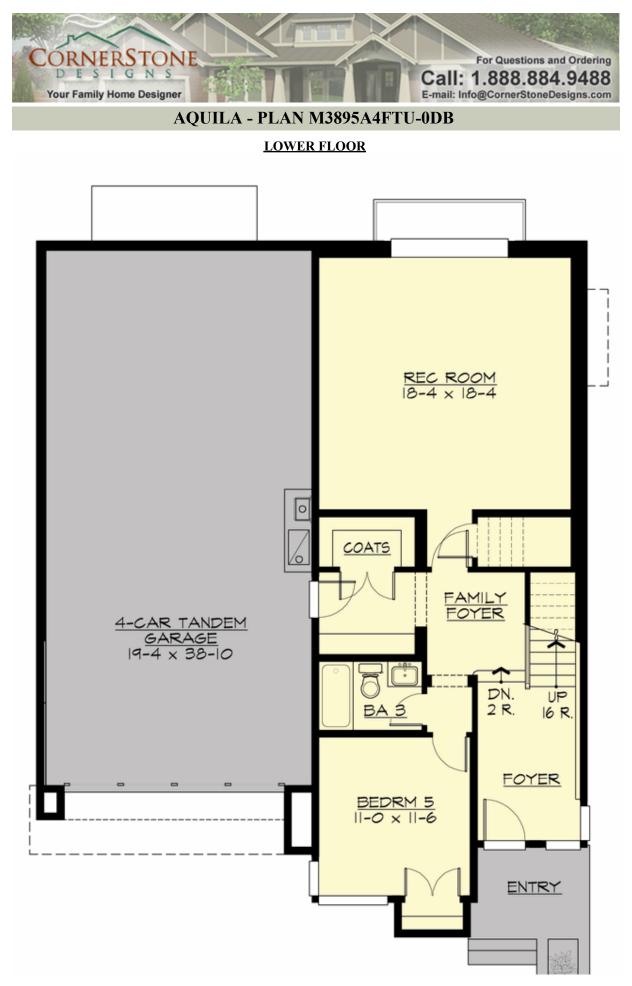

## AQUILA - PLAN M3895A4FTU-0DB

## Area Summary

| Total Area:   | 3895 sq. ft. |
|---------------|--------------|
| Main Floor:   | 1491 sq. ft. |
| Upper Floor:  | 1464 sq. ft. |
| Lower Floor:  | 940 sq. ft.  |
| Garage Floor: | 840 sq. ft.  |