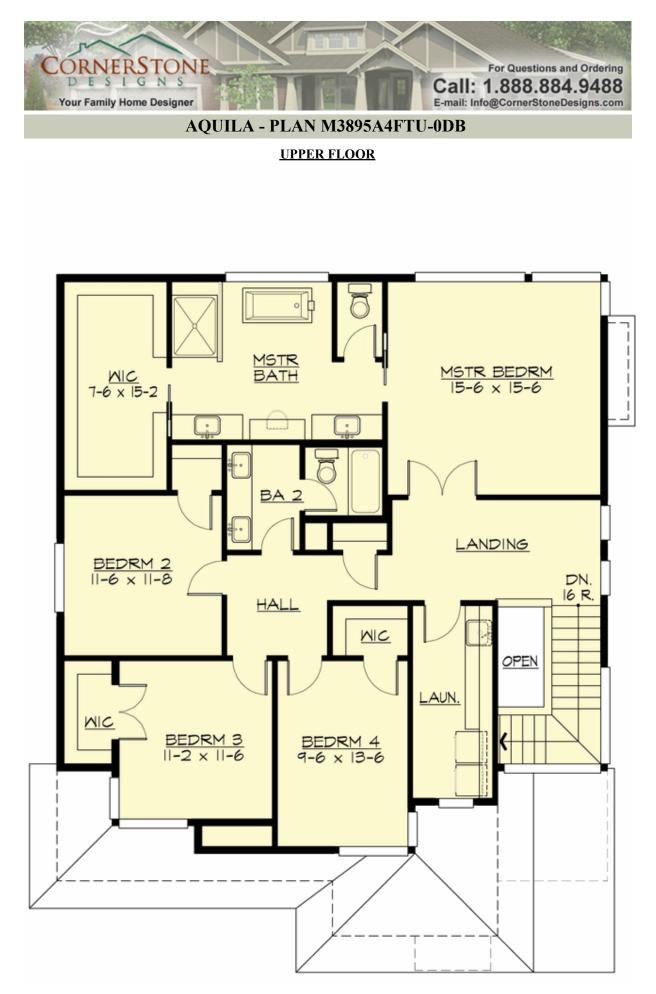

## AQUILA - PLAN M3895A4FTU-0DB

## Area Summary

| Total Area:   | 3895 sq. ft. |
|---------------|--------------|
| Main Floor:   | 1491 sq. ft. |
| Upper Floor:  | 1464 sq. ft. |
| Lower Floor:  | 940 sq. ft.  |
| Garage Floor: | 840 sq. ft.  |

## Number of Rooms

| Bedrooms:   | 5 |
|-------------|---|
| Full Baths: | 3 |
| Half Baths: | 1 |

#### **Design Features**

- Bonus Space @ Lower Floor
- Den/Office
- Great Room
- Laundry Room @ Upper Floor
- Master Bedroom @ Upper Floor Rear
- Rear Porch