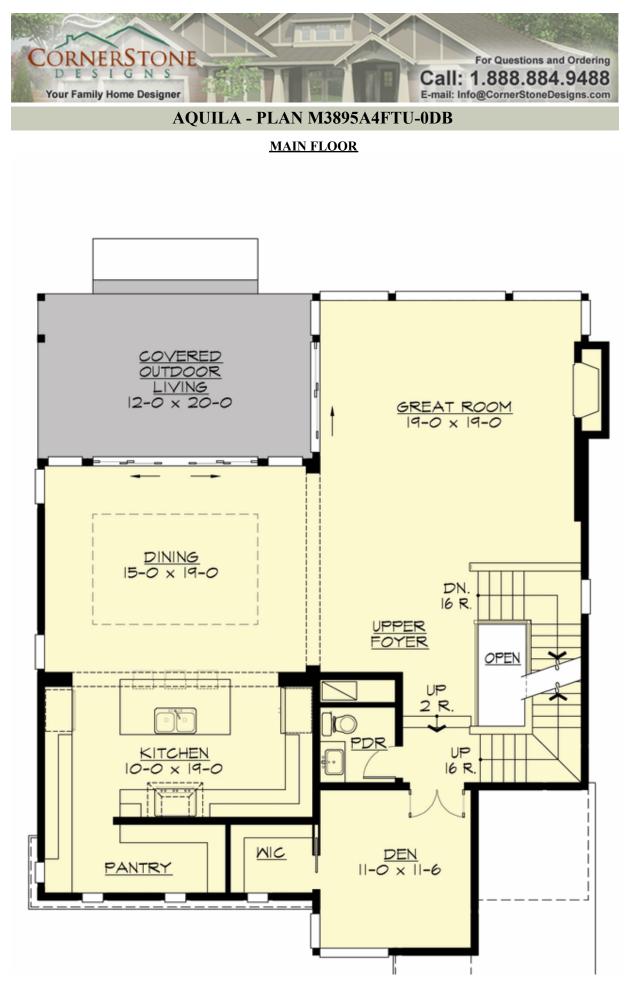

## AQUILA - PLAN M3895A4FTU-0DB

## Area Summary

| Total Area:   | 3895 sq. ft. |
|---------------|--------------|
| Main Floor:   | 1491 sq. ft. |
| Upper Floor:  | 1464 sq. ft. |
| Lower Floor:  | 940 sq. ft.  |
| Garage Floor: | 840 sq. ft.  |

#### **Design Features**

- Bonus Space @ Lower Floor
- Den/Office
- Great Room
- Laundry Room @ Upper Floor
- Master Bedroom @ Upper Floor Rear
- Rear Porch