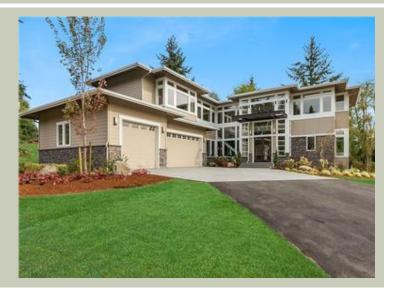

### **PLAN DETAILS**

**Area Summary** 

Total Area: 3685 sq. ft.
Main Floor: 1740 sq. ft.
Upper Floor: 1945 sq. ft.
Garage Floor: 850 sq. ft.

**General Information** 

 Stories:
 2

 Width:
 63'-6"

 Depth:
 83'-6"

 Height:
 26'-0"

**Architectural Style** 

Contemporary Modern Prarie

**Number of Rooms** 

Bedrooms: 4
Full Baths: 3

**Garage** 

Garage Size: 3 Garage Door Location: Side

**Roof Pitches** 