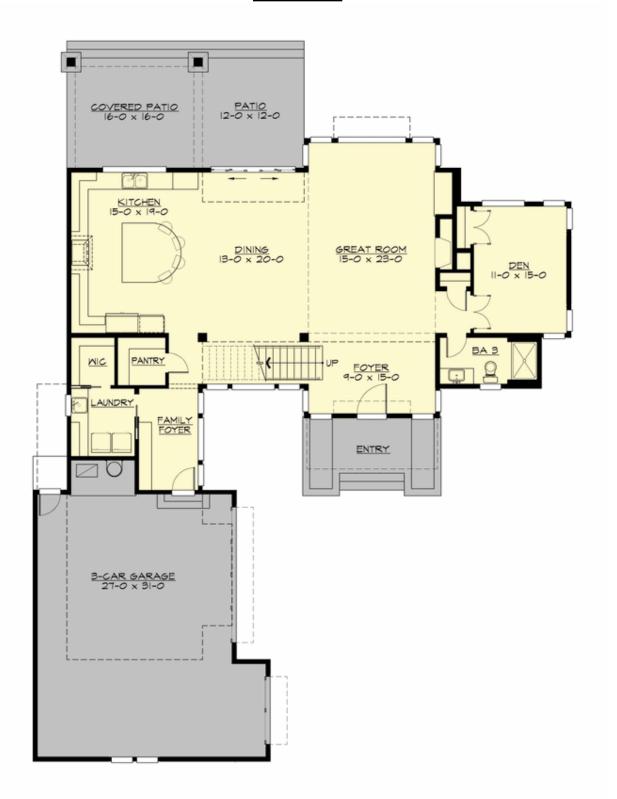

#### **MAIN FLOOR**

### **PLAN DETAILS**

**Area Summary** 

Total Area: 3685 sq. ft.
Main Floor: 1740 sq. ft.
Upper Floor: 1945 sq. ft.
Garage Floor: 850 sq. ft.

**General Information** 

 Stories:
 2

 Width:
 63'-6"

 Depth:
 83'-6"

• Master Bedroom @ Upper Floor Front

• Rear Porch

• View Lot - Rear