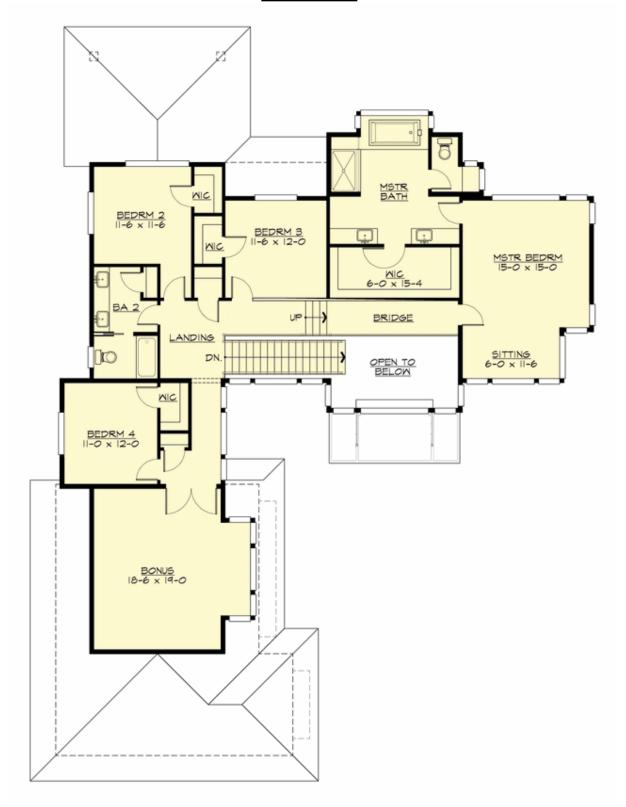

#### **UPPER FLOOR**

**COPYRIGHT NOTICE:** It is illegal to build this plan without a legally obtained set of prints. It is illegal to copy or redraw these plans. Violation of U.S. Copyright Laws are punishable with fines up to \$150,000. After the purchase of plans, changes may be made by a qualified professional.

### **PLAN DETAILS**

**Area Summary** 

Total Area: 3685 sq. ft.
Main Floor: 1740 sq. ft.
Upper Floor: 1945 sq. ft.
Garage Floor: 850 sq. ft.

**General Information** 

 Stories:
 2

 Width:
 63'-6"

 Depth:
 83'-6"

• Master Bedroom @ Upper Floor Front

• Rear Porch

• View Lot - Rear