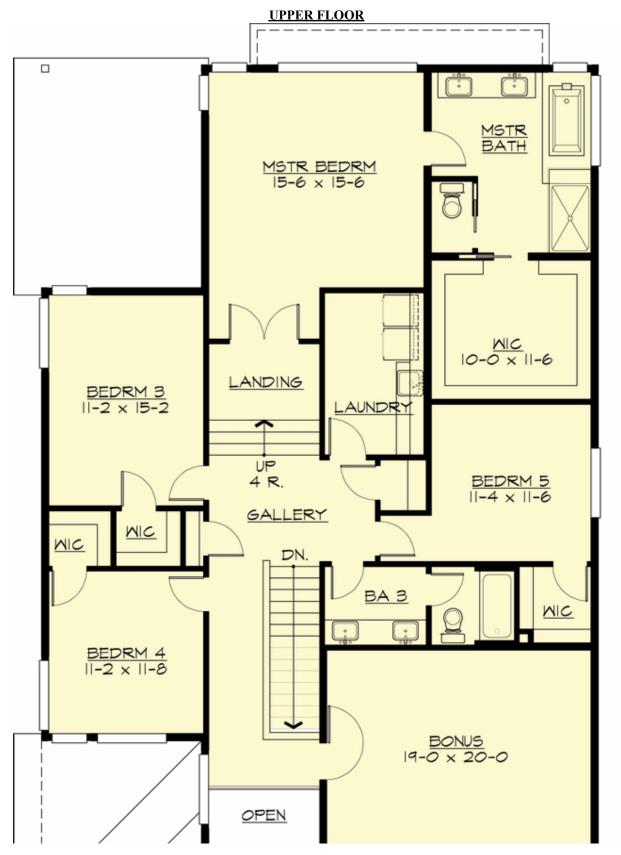

### **Area Summary**

Total Area: 3640 sq. ft.
Main Floor: 1632 sq. ft.
Upper Floor: 2008 sq. ft.
Garage Floor: 610 sq. ft.

#### **Number of Rooms**

Bedrooms: 5
Full Baths: 3
Half Baths: 1

#### **Design Features**

- Bonus Space @ Upper Floor
- Den/Office
- Great Room
- Laundry Room @ Upper
- Master Bedroom @ Upper Floor Rear
- Narrow Lot
- Rear Porch
- View Lot Rear