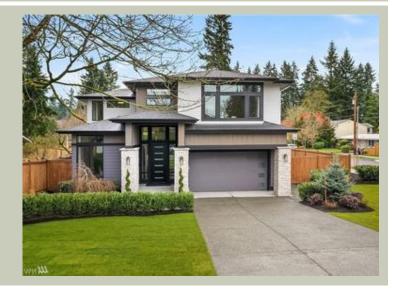

Total Area: 3640 sq. ft.
Garage Area: 610 sq. ft.
Garage Area: 610 sq. ft.
Garage Size: 3
Stories: 2

Garage Size: 3 Stories: 2 Bedrooms: 5 Full Baths: 3 Half Baths: 1 Width: 40'-Depth: 69'-

Half Baths: 1
Width: 40'-0"
Depth: 69'-0"
Height: 26'-0"
Foundation: Crawl Space



## **MAIN FLOOR**



**COPYRIGHT NOTICE:** It is illegal to build this plan without a legally obtained set of prints. It is illegal to copy or redraw these plans. Violation of U.S. Copyright Laws are punishable with fines up to \$150,000. After the purchase of plans, changes may be made by a qualified professional.





**COPYRIGHT NOTICE:** It is illegal to build this plan without a legally obtained set of prints. It is illegal to copy or redraw these plans. Violation of U.S. Copyright Laws are punishable with fines up to \$150,000. After the purchase of plans, changes may be made by a qualified professional.



## **PLAN DETAILS**

### **Area Summary**

Total Area: 3640 sq. ft.
Main Floor: 1632 sq. ft.
Upper Floor: 2008 sq. ft.
Garage Floor: 610 sq. ft.

### **General Information**

 S