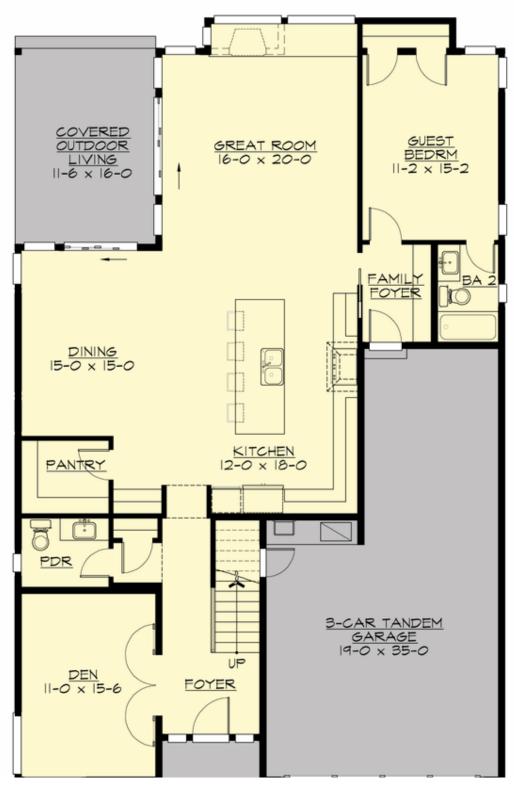

## **MAIN FLOOR**

**COPYRIGHT NOTICE:** It is illegal to build this plan without a legally obtained set of prints. It is illegal to copy or redraw these plans. Violation of U.S. Copyright Laws are punishable with fines up to \$150,000. After the purchase of plans, changes may be made by a qualified professional.

### **Area Summary**

Total Area: 3640 sq. ft.
Main Floor: 1632 sq. ft.
Upper Floor: 2008 sq. ft.
Garage Floor: 610 sq. ft.

#### **Number of Rooms**

Bedrooms: 5
Full Baths: 3
Half Baths: 1

#### **Design Features**

- Bonus Space @ Upper Floor
- Den/Office
- Great Room
- Laundry Room @ Upper
- Master Bedroom @ Upper Floor Rear
- Narrow Lot
- Rear Porch
- View Lot Rear