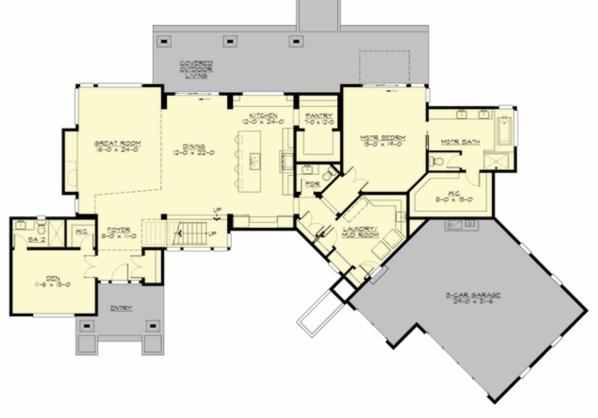

## Area Summary

| Total Area:   | 3975 sq. ft. |
|---------------|--------------|
| Main Floor:   | 2510 sq. ft. |
| Upper Floor:  | 1465 sq. ft. |
| Garage Floor: | 820 sq. ft.  |

#### **Design Features**

- Bonus Space @ Upper Floor
- Den/Office
- Great Room
- Laundry Room @ Main Floor
- Master Bedroom @ Main Floor Rear
- Rear Porch
- View Lot Rear
- Wide Lot