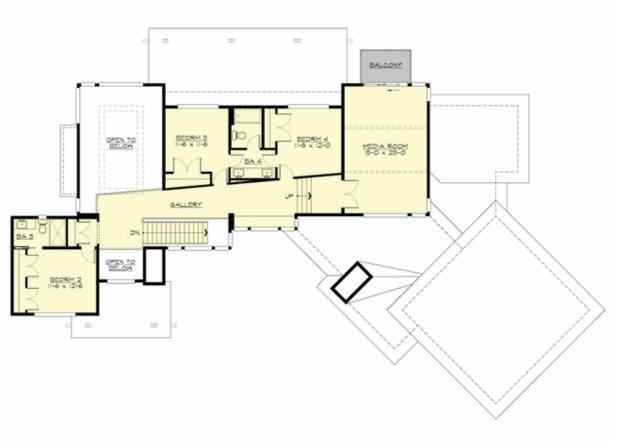

UPPER FLOOR

## Area Summary

| Total Area:   | 3975 sq. ft. |
|---------------|--------------|
| Main Floor:   | 2510 sq. ft. |
| Upper Floor:  | 1465 sq. ft. |
| Garage Floor: | 820 sq. ft.  |

#### **Design Features**

- Bonus Space @ Upper Floor
- Den/Office
- Great Room
- Laundry Room @ Main Floor
- Master Bedroom @ Main Floor Rear
- Rear Porch
- View Lot Rear
- Wide Lot