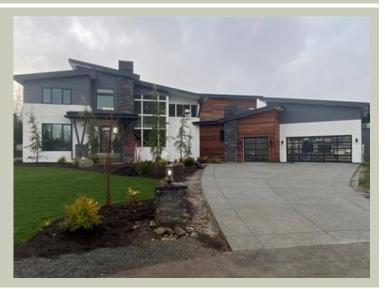

TREGO - PLAN M3975A3FA-0

| Total Area:  | 3975 sq. ft. |
|--------------|--------------|
| Garage Area: | 820 sq. ft.  |
| Garage Area: | 820 sq. ft.  |
| Garage Size: | 3            |
| Stories:     | 0            |
| Bedrooms:    | 4            |
| Full Baths:  | 4            |
| Half Baths:  | 1            |
| Width:       | 105'-0"      |
| Depth:       | 67'-6"       |
| Height:      | 27'-0"       |
| Foundation:  | Crawl Space  |
|              |              |

# Architectural Style

| Contemporary |
|--------------|
| Modern       |
| Northwest    |