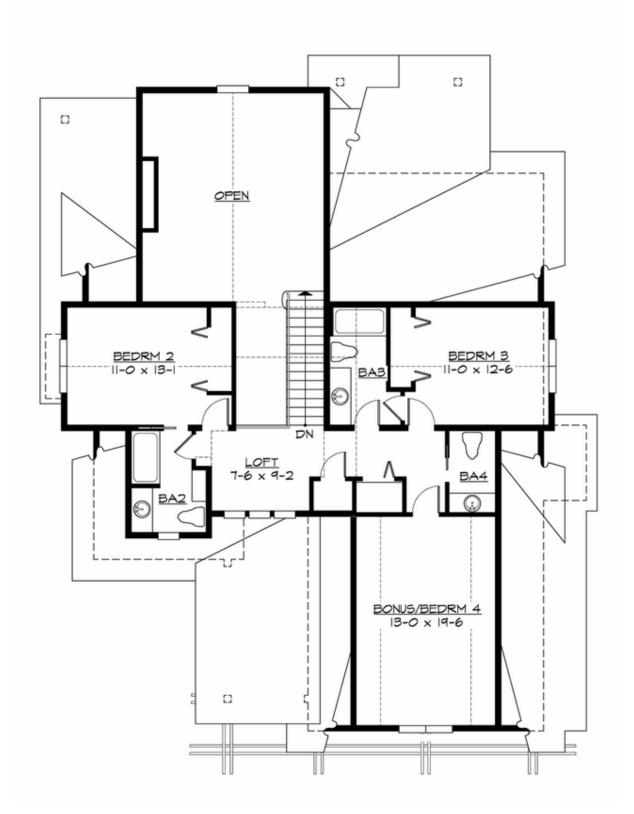

# **UPPER FLOOR**

**COPYRIGHT NOTICE:** It is illegal to build this plan without a legally obtained set of prints. It is illegal to copy or redraw these plans. Violation of U.S. Copyright Laws are punishable with fines up to \$150,000. After the purchase of plans, changes may be made by a qualified professional.

## **Area Summary**

Total Area: 2512 sq. ft. Main Floor: 1479 sq. ft. Upper Floor: 1033 sq. ft. Garage Floor: 474 sq. ft.

#### **Number of Rooms**

Bedrooms: 4
Full Baths: 3
Half Baths: 1