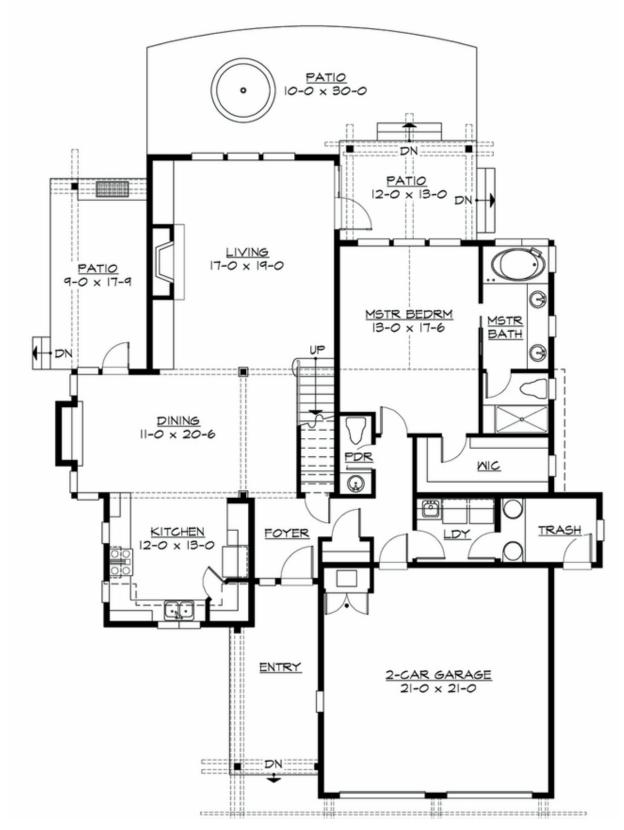

#### MAIN FLOOR

**COPYRIGHT NOTICE:** It is illegal to build this plan without a legally obtained set of prints. It is illegal to copy or redraw these plans. Violation of U.S. Copyright Laws are punishable with fines up to \$150,000. After the purchase of plans, changes may be made by a qualified professional.

## **Area Summary**

Total Area: 2512 sq. ft. Main Floor: 1479 sq. ft. Upper Floor: 1033 sq. ft. Garage Floor: 474 sq. ft.

#### **Design Features**

- Front and Rear Porch
- Great Room
- Laundry Room @ Main Floor
- Master Bedroom @ Main Floor Rear
- Suncadia Collection
- Vacation Plan
- View Lot Rear