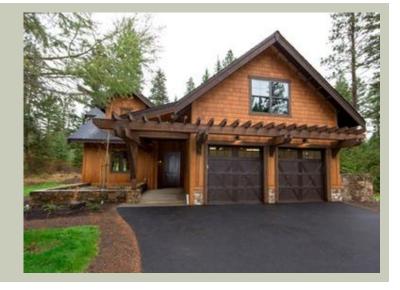

### **Architectural Style**

Craftsman Lodge Mountain

#### **Design Features**

- Front and Rear Porch
- Great Room
- Laundry Room @ Main Floor
- Master Bedroom @ Main Floor Rear
- Suncadia Collection
- Vacation Plan
- View Lot Rear