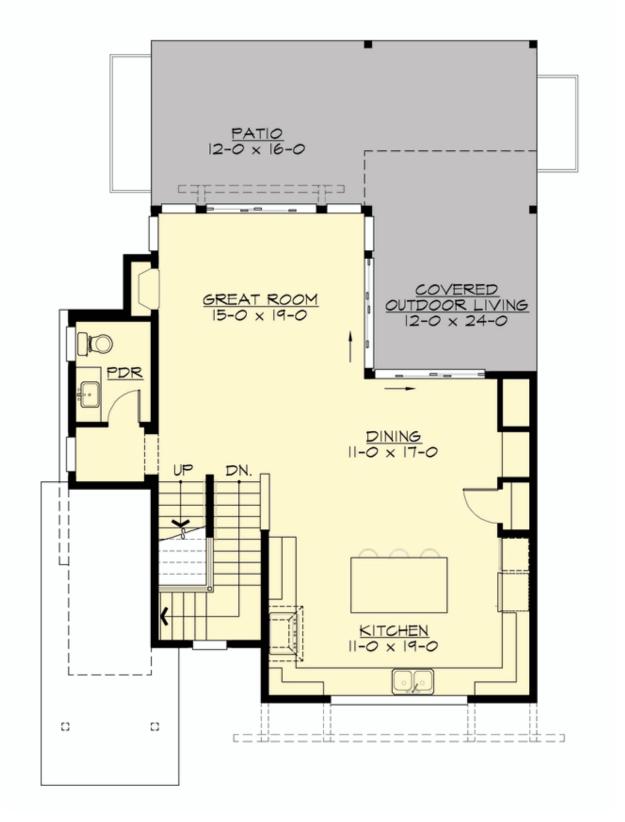

### **MAIN FLOOR**

**COPYRIGHT NOTICE:** It is illegal to build this plan without a legally obtained set of prints. It is illegal to copy or redraw these plans. Violation of U.S. Copyright Laws are punishable with fines up to \$150,000. After the purchase of plans, changes may be made by a qualified professional.

## **Area Summary**

Total Area: 2885 sq. ft.
Main Floor: 910 sq. ft.
Upper Floor: 983 sq. ft.
Lower Floor: 992 sq. ft.
Garage Floor: 440 sq. ft.