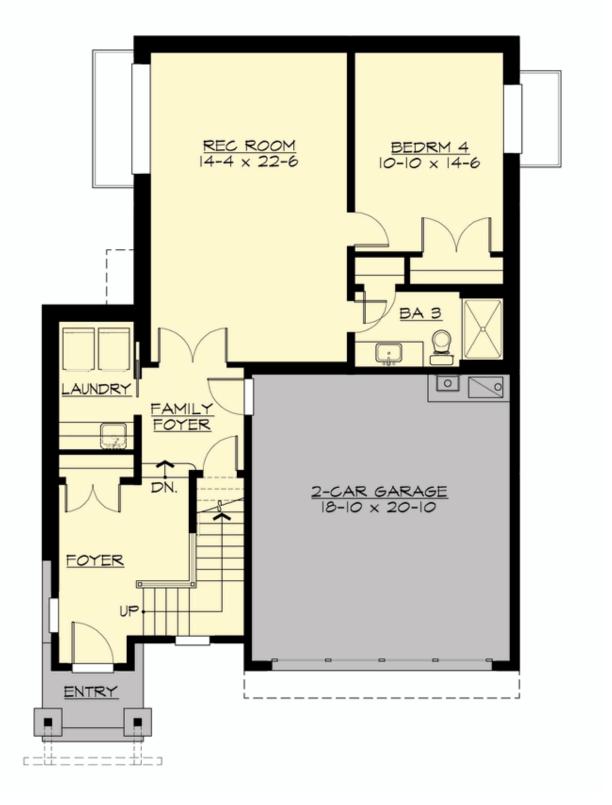

### **LOWER FLOOR**

**COPYRIGHT NOTICE:** It is illegal to build this plan without a legally obtained set of prints. It is illegal to copy or redraw these plans. Violation of U.S. Copyright Laws are punishable with fines up to \$150,000. After the purchase of plans, changes may be made by a qualified professional.

## **Area Summary**

Total Area: 2885 sq. ft.
Main Floor: 910 sq. ft.
Upper Floor: 983 sq. ft.
Lower Floor: 992 sq. ft.
Garage Floor: 440 sq. ft.

#### Garage

Garage Size: 2
Garage Door Location: Front
Garage Type: Under