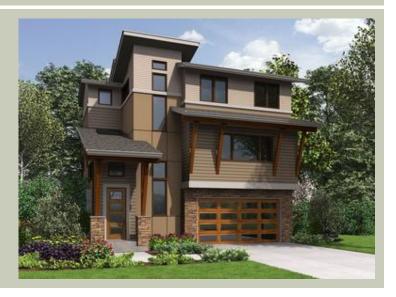

Total Area: 2885 sq. ft. Garage Area: 440 sq. ft. Garage Area: 440 sq. ft. Garage Size: 2

Garage Size: 2
Stories: 3
Bedrooms: 4
Full Baths: 3
Half Baths: 1
Width: 35'-0"
Depth: 50'-6"

Height: 25'-0"
Foundation: Daylight Basement



### **MAIN FLOOR**



**COPYRIGHT NOTICE:** It is illegal to build this plan without a legally obtained set of prints. It is illegal to copy or redraw these plans. Violation of U.S. Copyright Laws are punishable with fines up to \$150,000. After the purchase of plans, changes may be made by a qualified professional.

### **UPPER FLOOR**



**COPYRIGHT NOTICE:** It is illegal to build this plan without a legally obtained set of prints. It is illegal to copy or redraw these plans. Violation of U.S. Copyright Laws are punishable with fines up to \$150,000. After the purchase of plans, changes may be made by a qualified professional.

### **LOWER FLOOR**



**COPYRIGHT NOTICE:** It is illegal to build this plan without a legally obtained set of prints. It is illegal to copy or redraw these p