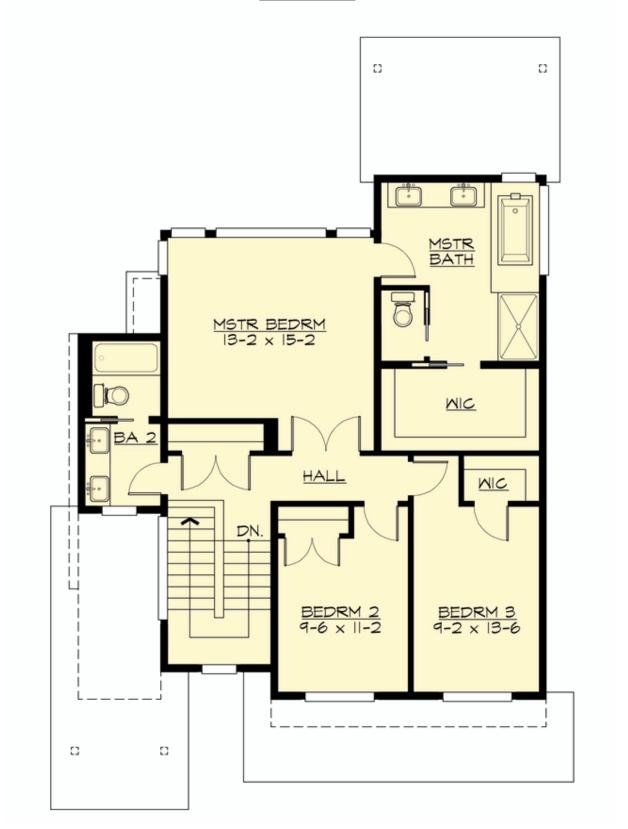

### **UPPER FLOOR**

**COPYRIGHT NOTICE:** It is illegal to build this plan without a legally obtained set of prints. It is illegal to copy or redraw these plans. Violation of U.S. Copyright Laws are punishable with fines up to \$150,000. After the purchase of plans, changes may be made by a qualified professional.

## **Area Summary**

Total Area: 2885 sq. ft.
Main Floor: 910 sq. ft.
Upper Floor: 983 sq. ft.
Lower Floor: 992 sq. ft.
Garage Floor: 440 sq. ft.

## **Number of Rooms**

Bedrooms: 4
Full Baths: 3
Half Baths: 1