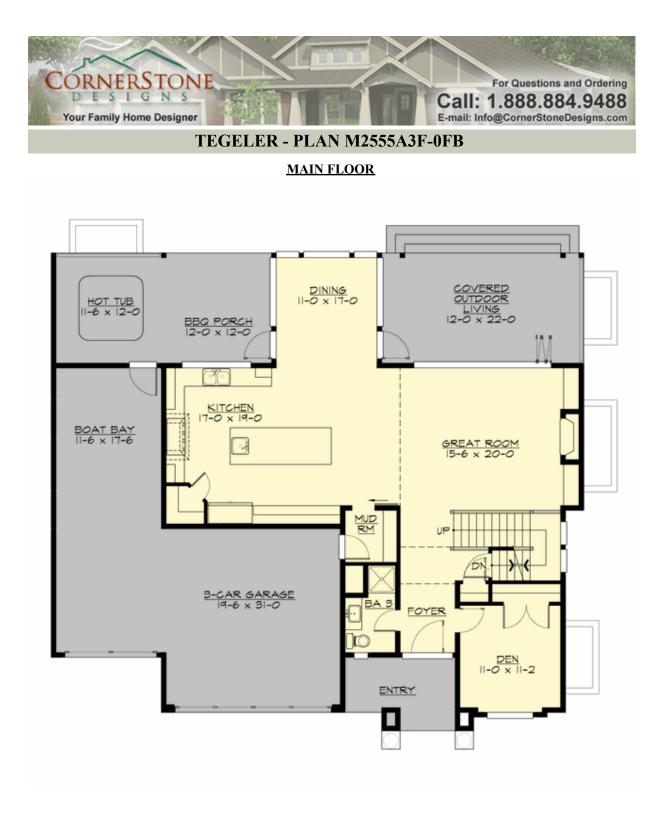

## Area Summary

| Total Area:   | 4787 sq. ft. |
|---------------|--------------|
| Main Floor:   | 1380 sq. ft. |
| Upper Floor:  | 1175 sq. ft. |
| Lower Floor:  | 2232 sq. ft. |
| Garage Floor: | 784 sq. ft.  |

#### **Design Features**

- Bonus Space @ Lower Floor
- Den/Office
- Great Room
- Laundry Room @ Upper Floor
- Master Bedroom @ Upper Floor Rear
- Rear Porch
- View Lot Rear
- Wide Lot