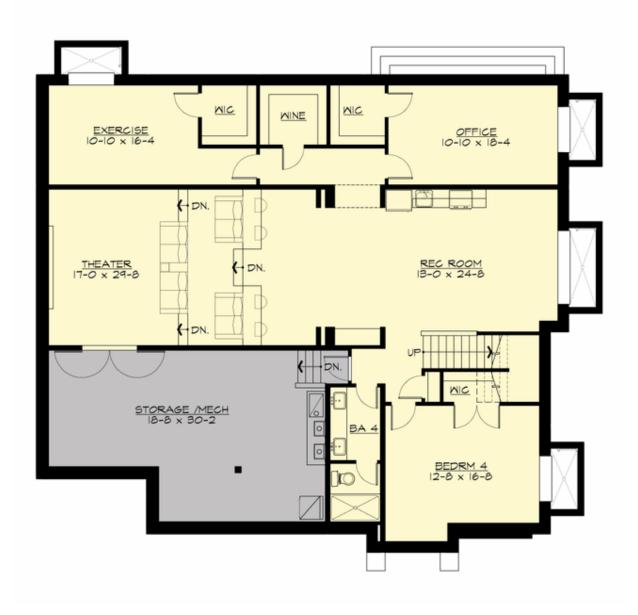

# **TEGELER - PLAN M2555A3F-0FB**

LOWER FLOOR

## Area Summary

| Total Area:   | 4787 sq. ft. |
|---------------|--------------|
| Main Floor:   | 1380 sq. ft. |
| Upper Floor:  | 1175 sq. ft. |
| Lower Floor:  | 2232 sq. ft. |
| Garage Floor: | 784 sq. ft.  |

#### **Design Features**

- Bonus Space @ Lower Floor
- Den/Office
- Great Room
- Laundry Room @ Upper Floor
- Master Bedroom @ Upper Floor Rear
- Rear Porch
- View Lot Rear
- Wide Lot