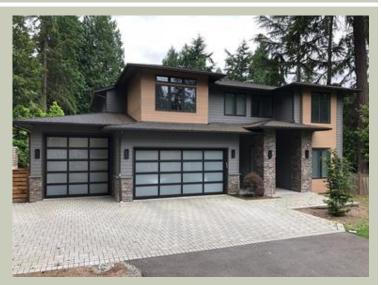

# **TEGELER - PLAN M2555A3F-0FB**

Total Area: 4787 sq. ft. Garage Area: 784 sq. ft. Garage Area: 784 sq. ft. Garage Size: 3 Stories: 3 Bedrooms: Full Baths: 6 5 Width: 58'-0" 52'-0" Depth: Height: 25'-6" Foundation: Cellar Basement 25'-6"

# Architectural Style

| Contemporary |
|--------------|
| Modern       |
| Prarie       |