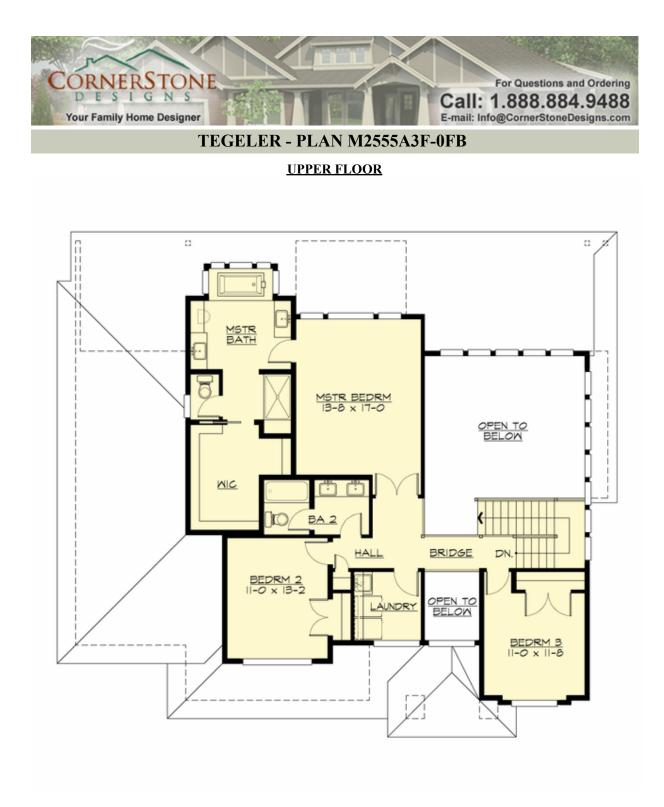

## Area Summary

| Total Area:   | 4787 sq. ft. |
|---------------|--------------|
| Main Floor:   | 1380 sq. ft. |
| Upper Floor:  | 1175 sq. ft. |
| Lower Floor:  | 2232 sq. ft. |
| Garage Floor: | 784 sq. ft.  |

#### **Design Features**

- Bonus Space @ Lower Floor
- Den/Office
- Great Room
- Laundry Room @ Upper Floor
- Master Bedroom @ Upper Floor Rear
- Rear Porch
- View Lot Rear
- Wide Lot