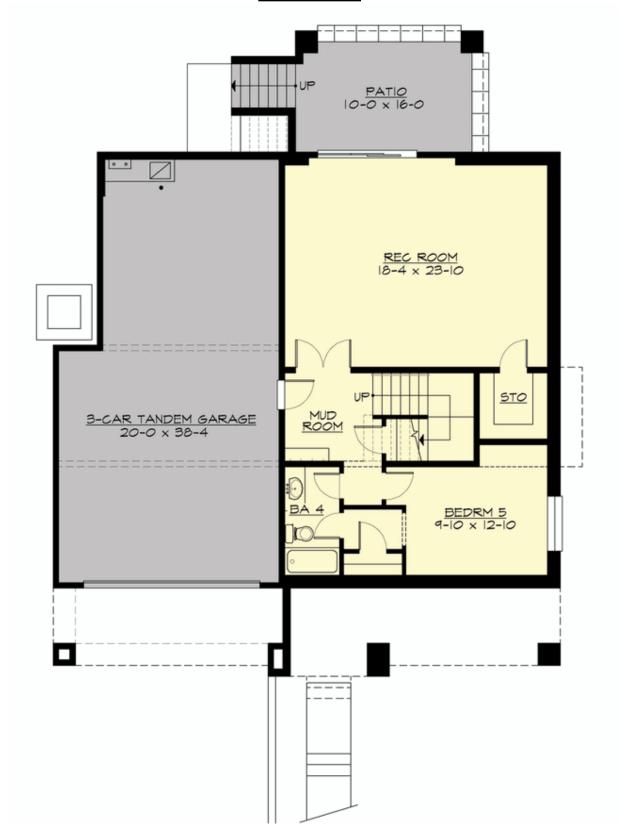

## **LOWER FLOOR**

**COPYRIGHT NOTICE:** It is illegal to build this plan without a legally obtained set of prints. It is illegal to copy or redraw these plans. Violation of U.S. Copyright Laws are punishable with fines up to \$150,000. After the purchase of plans, changes may be made by a qualified professional.

### **Area Summary**

Total Area: 4224 sq. ft.
Main Floor: 1677 sq. ft.
Upper Floor: 1560 sq. ft.
Lower Floor: 1007 sq. ft.
Garage Floor: 739 sq. ft.

#### Garage

Garage Size: 3 Garage Door Location: Front Garage Type: TandemUnder