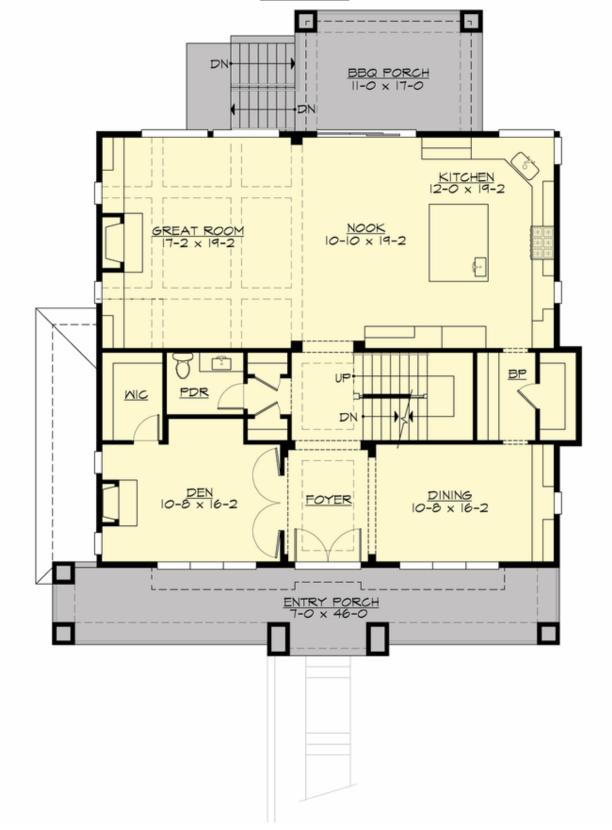

## **MAIN FLOOR**

**COPYRIGHT NOTICE:** It is illegal to build this plan without a legally obtained set of prints. It is illegal to copy or redraw these plans. Violation of U.S. Copyright Laws are punishable with fines up to \$150,000. After the purchase of plans, changes may be made by a qualified professional.

### **Area Summary**

Total Area: 4224 sq. ft.
Main Floor: 1677 sq. ft.
Upper Floor: 1560 sq. ft.
Lower Floor: 1007 sq. ft.
Garage Floor: 739 sq. ft.