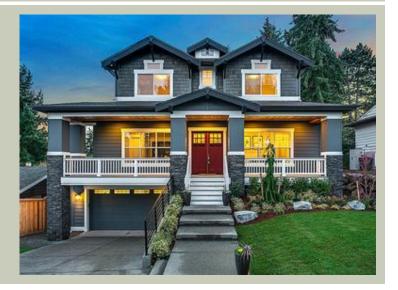

Total Area: 4224 sq. ft. Garage Area: 739 sq. ft. Garage Area: 739 sq. ft. Garage Size: 3

Garage Size: 3
Stories: 3
Bedrooms: 5
Full Baths: 4
Half Baths: 1
Width: 46'-0"
Depth: 58'-6"
Height: 24'-6"

Height: 24'-6" Foundation: Daylight Basement



## **MAIN FLOOR**



**COPYRIGHT NOTICE:** It is illegal to build this plan without a legally obtained set of prints. It is illegal to copy or redraw these plans. Violation of U.S. Copyright Laws are punishable with fines up to \$150,000. After the purchase of plans, changes may be made by a qualified professional.

## **UPPER FLOOR**



**COPYRIGHT NOTICE:** It is illegal to build this plan without a legally obtained set of prints. It is illegal to copy or redraw these plans. Violation of U.S. Copyright Laws are punishable with fines up to \$150,000. After the purchase of plans, changes may be made by a qualified professional.

## **LOWER FLOOR**



**COPYRIGHT NOTICE:** It is illegal to build this plan without a legally obtained set of prints. It is illegal to copy or redraw these plan