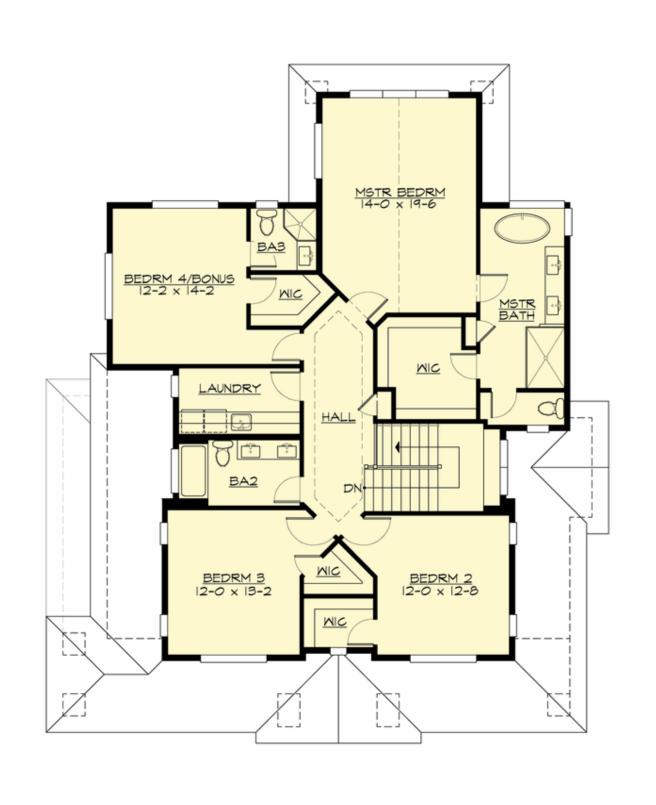

## **UPPER FLOOR**

**COPYRIGHT NOTICE:** It is illegal to build this plan without a legally obtained set of prints. It is illegal to copy or redraw these plans. Violation of U.S. Copyright Laws are punishable with fines up to \$150,000. After the purchase of plans, changes may be made by a qualified professional.

### **Area Summary**

Total Area: 4224 sq. ft.
Main Floor: 1677 sq. ft.
Upper Floor: 1560 sq. ft.
Lower Floor: 1007 sq. ft.
Garage Floor: 739 sq. ft.