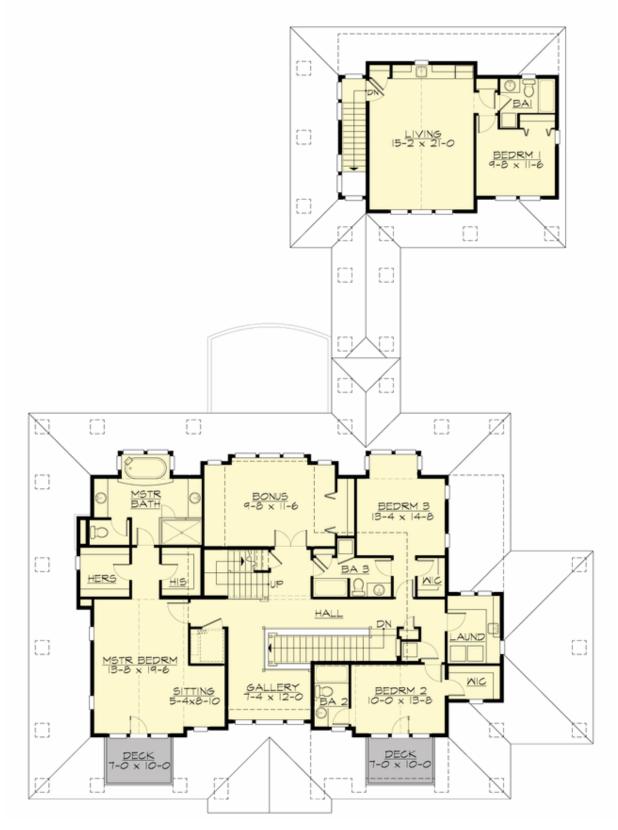

# **UPPER FLOOR**

**COPYRIGHT NOTICE:** It is illegal to build this plan without a legally obtained set of prints. It is illegal to copy or redraw these plans. Violation of U.S. Copyright Laws are punishable with fines up to \$150,000. After the purchase of plans, changes may be made by a qualified professional.

### **Area Summary**

Total Area: 4785 sq. ft.
Main Floor: 2104 sq. ft.
Upper Floor: 2681 sq. ft.
Garage Floor: 656 sq. ft.