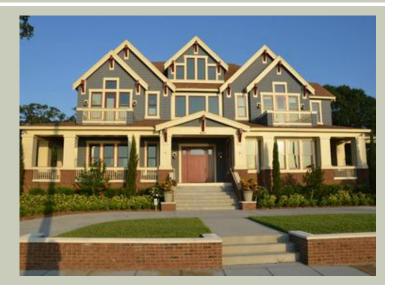

### **Architectural Style**

Bungalow Craftsman Farmhouse Lodge

#### **Design Features**

- Bonus Space @ Upper Floor
- Den/Office
- Great Room
- Laundry Room @ Upper Floor
- Luxury Plan
- Master Bedroom @ Upper Floor Front
- Wide Lot
- Wrap-Around Porch