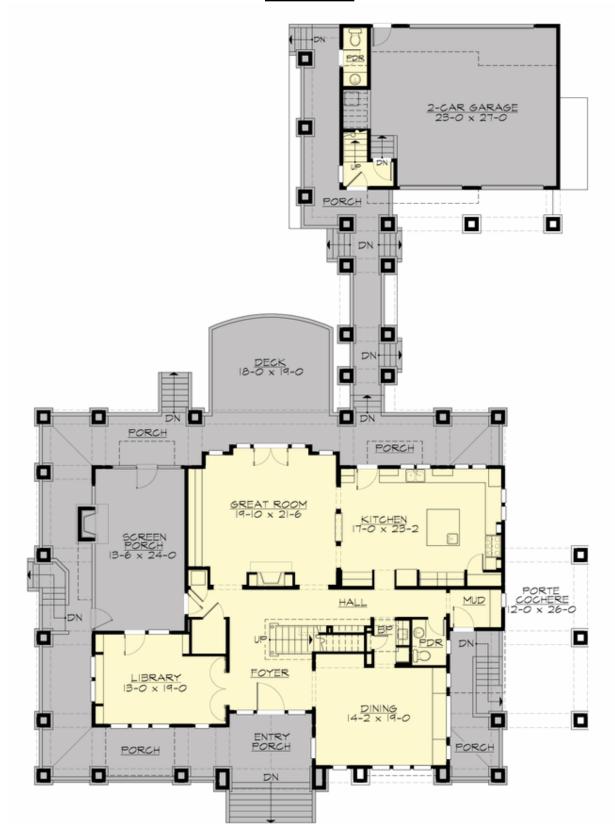

### **MAIN FLOOR**

**COPYRIGHT NOTICE:** It is illegal to build this plan without a legally obtained set of prints. It is illegal to copy or redraw these plans. Violation of U.S. Copyright Laws are punishable with fines up to \$150,000. After the purchase of plans, changes may be made by a qualified professional.

### **Area Summary**

Total Area: 4785 sq. ft.
Main Floor: 2104 sq. ft.
Upper Floor: 2681 sq. ft.
Garage Floor: 656 sq. ft.